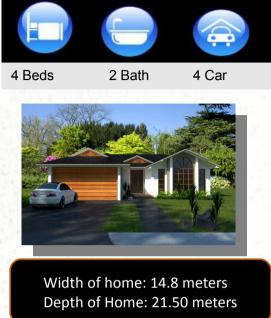

## **Home Design: 213 Split Level**

4 Beds

2 Bath

4 Car

Mirror Plan Optional

4 Bedrooms 2 living areas

#### **Metric Sizes**

22.9 squares 2290 sq feet

Total Area: 213.47 m2

-----

Width of home: 14.8 meters Depth of Home: 21.50 meters

#### **Metric Sizes**

22.9 squares 2290 sq feet

Total Area: 213.47 m2

Width of home: 14.8 meters Depth of Home: 21.50 meters