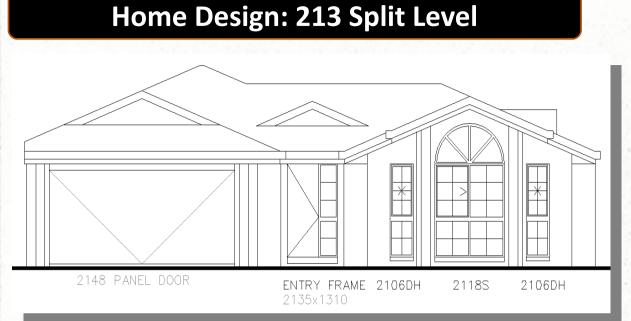

## **Home Design: 213 Split Level**

4 Beds

2 Bath

4 Car

Mirror Plan Optional

4 Bedrooms 2 living areas

## **Home Design: 213 Split Level**