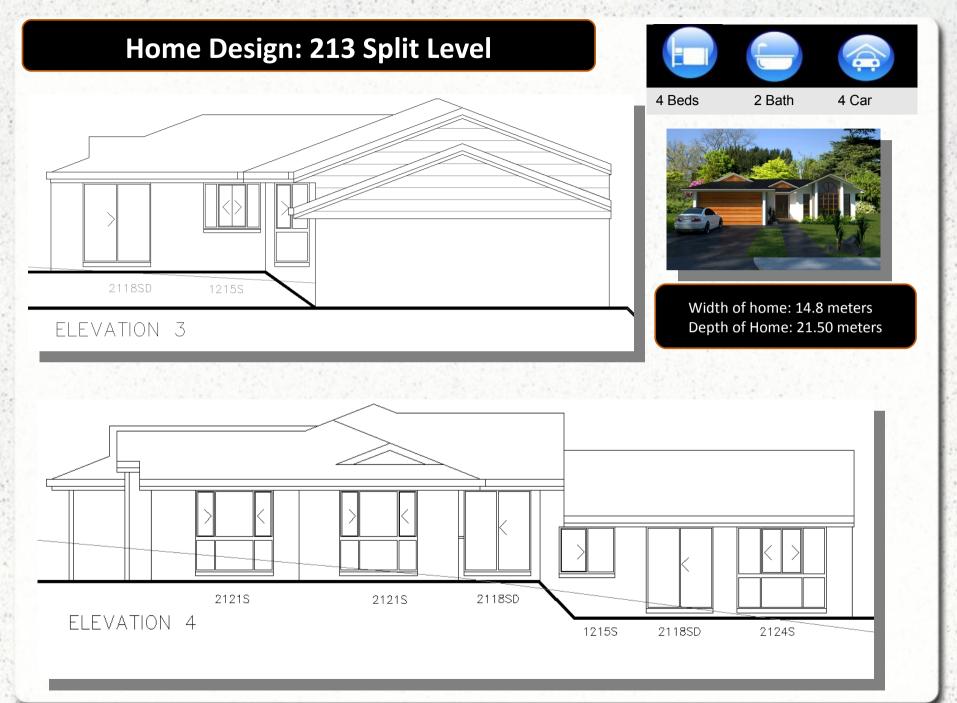

## **Home Design: 213 Split Level**

4 Beds

2 Bath

4 Car

Mirror Plan Optional

4 Bedrooms 2 living areas

#### **Metric Sizes**

22.9 squares 2290 sq feet

Total Area: 213.47 m2

-----

Width of home: 14.8 meters Depth of Home: 21.50 meters