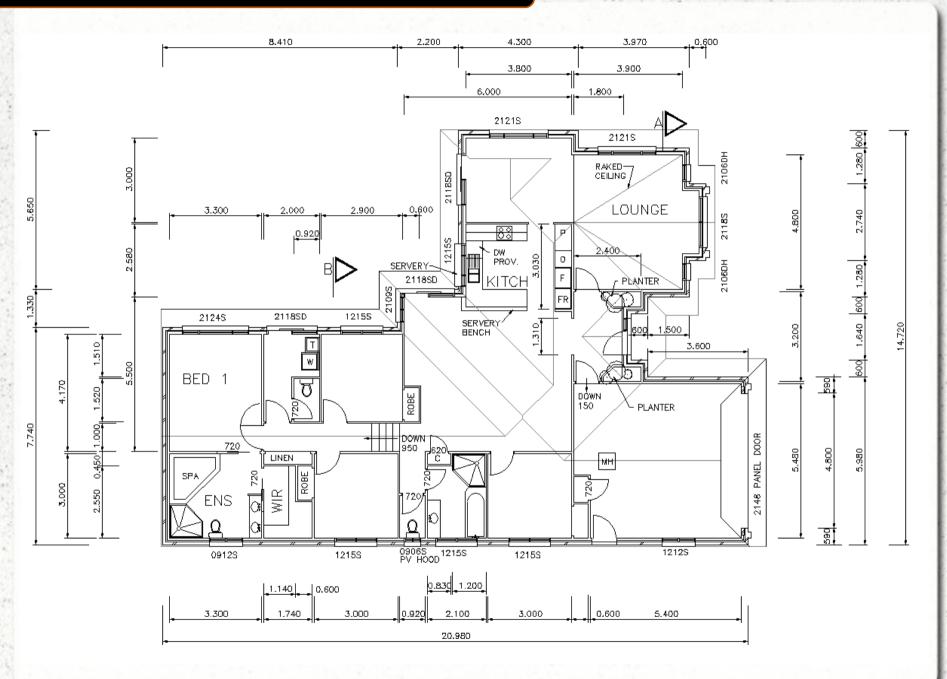

## **Home Design: 213 Split Level**

4 Beds

2 Bath

4 Car

Mirror Plan Optional

4 Bedrooms 2 living areas

#### **Metric Sizes**

22.9 squares 2290 sq feet

Total Area: 213.47 m2

-----

Width of home: 14.8 meters Depth of Home: 21.50 meters