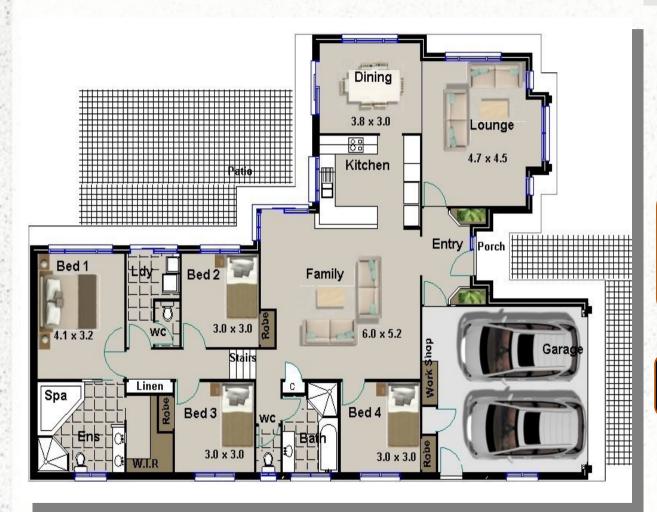

## **Home Design: 213 Split Level**

4 Beds

2 Bath

4 Car

Mirror Plan Optional

4 Bedrooms 2 living areas

#### **Metric Sizes**

22.9 squares 2290 sq feet

Total Area: 213.47 m2

-----

Width of home: 14.8 meters Depth of Home: 21.50 meters

#### **Metric Sizes**

22.9 squares 2290 sq feet

Total Area: 213.47 m2

Width of home: 14.8 meters Depth of Home: 21.50 meters