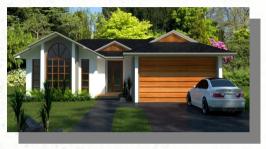

## **Home Design: 213 Split Level**

4 Beds

2 Bath

4 Car

Mirror Plan Optional

4 Bedrooms 2 living areas

#### **Metric Sizes**

22.9 squares 2290 sq feet

Total Area: 213.47 m2

-----

Width of home: 14.8 meters Depth of Home: 21.50 meters